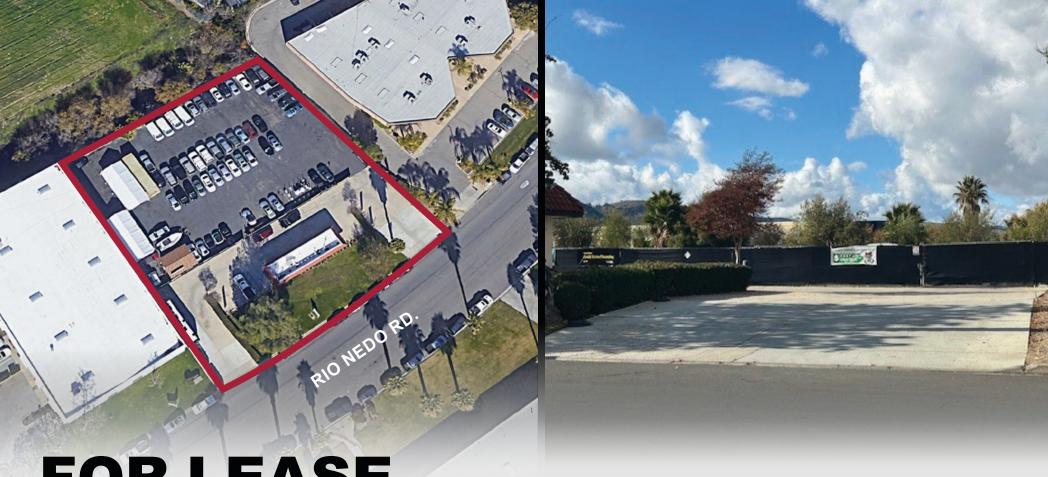

# FOR LEASE

42046 RIO NEDO RD.

TEMECULA | CA

## PROPERTY HIGHLIGHTS

±41,000 SF total available

±750 SF office building

C.U.P. for Automotive Retail Sales

Convenient Freeway Access

**LI Zoning**City of Temecula

Outside Storage

Although all information is furnished regarding for sale, rental or financing from sources deemed reliable, such information has not been verified and no express representation is made nor is any to be implied as to the accuracy thereof, and it is submitted subject to errors, omissions, changes of price, rental or other conditions, prior sale, lease or financing, or withdrawal without notice. D/AQ Corp. # 01129558

## **ABOUT PROPERTY**

- Rare Contractor's Yard
- ±750 SF Office Building
- 200 Amps (verify)
- Small Shed
- Excellent Egress & Ingress
- Drive Around Lot
- Concrete & Asphalt Yard
- Outside Storage
- Propane Tank (verify)
- · LI Zoning City of Temecula
- Easy to show
- Convenient Freeway Access