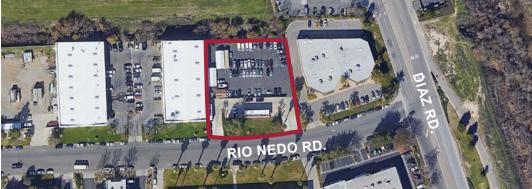

## PROPERTY HIGHLIGHTS

±41,000 SF total available

±750 SF office building

C.U.P. for Automotive Retail Sales

Convenient Freeway Access

**LI Zoning**City of Temecula

Outside Storage

Although all information is furnished regarding for sale, rental or financing from sources deemed reliable, such information has not been verified and no express representation is made nor is any to be implied as to the accuracy thereof, and it is submitted subject to errors, omissions, changes of price, rental or other conditions, prior sale, lease or financing, or withdrawal without notice. D/AQ Corp. # 01129558

## **ABOUT PROPERTY**

- Rare Contractor's Yard
- ±750 SF Office Building
- 200 Amps (verify)
- Small Shed
- Excellent Egress & Ingress
- Drive Around Lot
- Concrete & Asphalt Yard
- Outside Storage
- Propane Tank (verify)
- · LI Zoning City of Temecula
- Easy to show
- Convenient Freeway Access