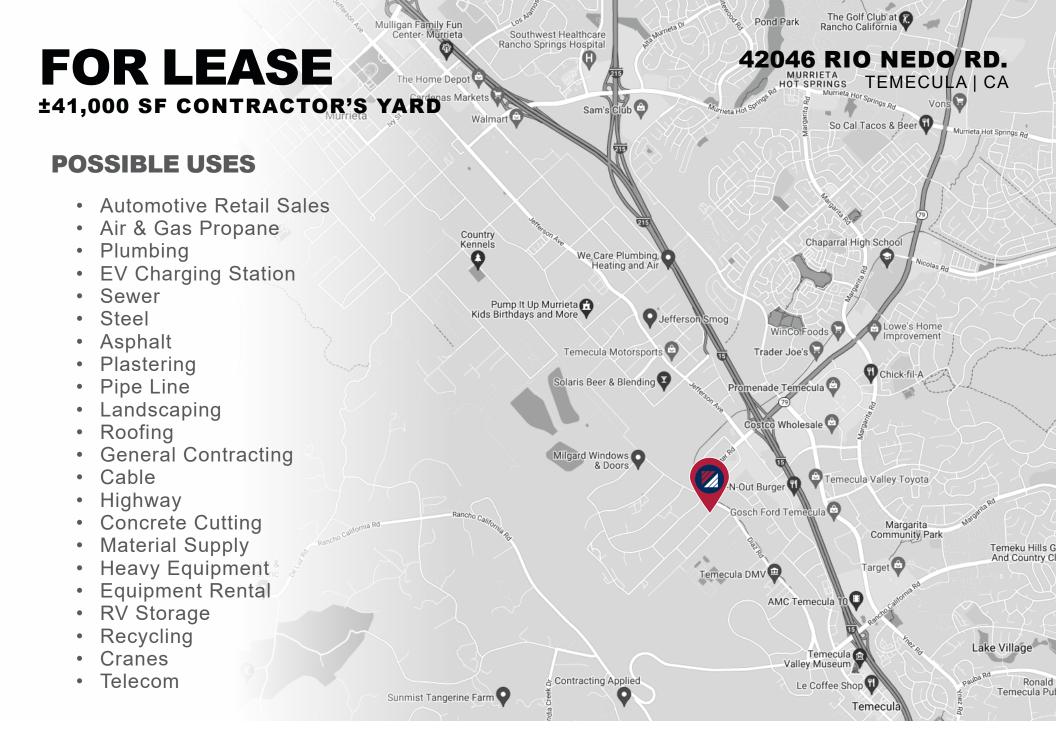

# FOR LEASE

42046 RIO NEDO RD.

TEMECULA | CA

# FOR LEASE RARE CONTRACTOR'S YARD

**42046 RIO NEDO RD.** TEMECULA | CA