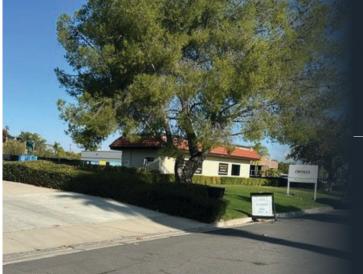

# FOR LEASE RARE CONTRACTOR'S YARD

**42046 RIO NEDO RD.** TEMECULA | CA

## **ABOUT PROPERTY**

- Rare Contractor's Yard
- ±750 SF Office Building
- 200 Amps (verify)
- Small Shed
- Excellent Egress & Ingress
- Drive Around Lot
- Concrete & Asphalt Yard
- Outside Storage
- Propane Tank (verify)
- · LI Zoning City of Temecula
- Easy to show
- Convenient Freeway Access