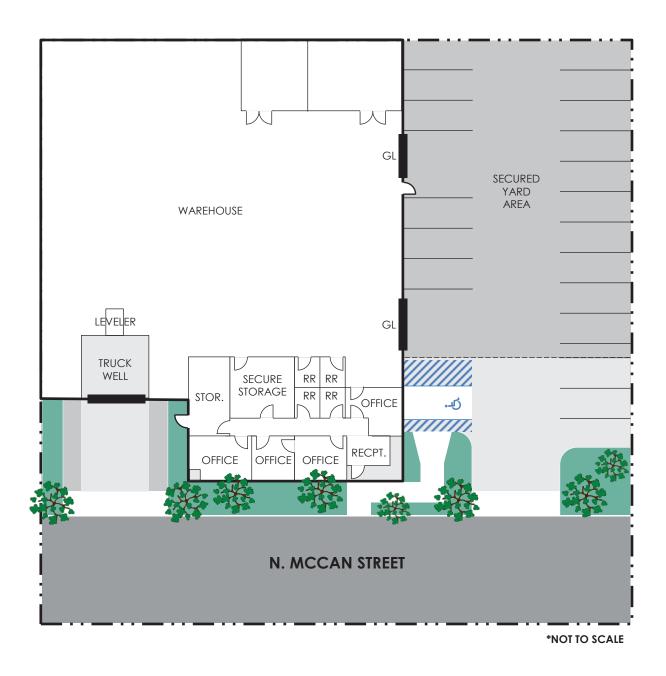

#### SITE PLAN

#### **PROPERTY HIGHLIGHTS:**

- ±11,440 SF Freestanding Industrial Building
- ±1,700 SF of Office (Fully Refurbished in process)
- Two (2) Ground Level Doors
- One (1) Dock High Door
- 17' Minimum Warehouse Clearance
- 800 Amps
  120/208V (verify)
- New Roof
- New LED Lighting Throughout

- New Entry Glass & Doors
- Large Fenced Yard
- Fire Sprinklered
- Functional Layout
- 21,812 SF Lot
- New LED
  - **Warehouse Lighting**
- CTU Construction
- Built in 1978
- Cul-De-Sac Location
- Excellent Freeway Access (91, 57, 55)