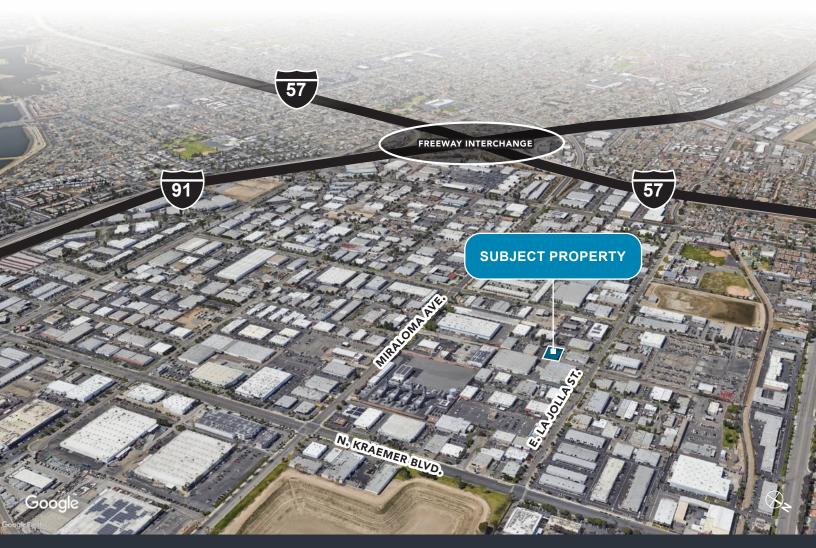

- New Entry Glass & Doors
- Large Fenced Yard
- Fire Sprinklered
- Functional Layout
- 21,812 SF Lot
- New LED
  - **Warehouse Lighting**
- CTU Construction
- Built in 1978
- Cul-De-Sac Location
- Excellent Freeway Access (91, 57, 55)

## 1380 N. MCCAN STREET | ANAHEIM | CA

Although all information is furnished regarding for sale, rental or financing is from sources deemed reliable, such information has not been verified and no express representation is made nor is any to be implied as to the accuracy thereof, and it is submitted subject to errors, omissions, changes of price, rental or other conditions, prior sale, lease or financing, or withdrawal without notice. D/AQ Corp. # 01129558

### 1380 N. MCCAN STREET | ANAHEIM | CA