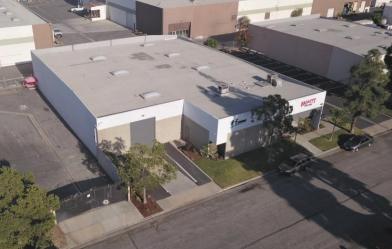

## DOCK HIGH LOADING | LARGE FENCED YARD

#### **PROPERTY HIGHLIGHTS:**

- ±11,440 SF Freestanding Industrial Building
- ±1,700 SF of Office (Fully Refurbished in process)
- Two (2) Ground Level Doors
- One (1) Dock High Door
- 17' Minimum Warehouse Clearance
- 800 Amps
  120/208V (verify)
- New Roof
- New LED Lighting Throughout

- New Entry Glass & Doors
- Large Fenced Yard
- Fire Sprinklered
- Functional Layout
- 21,812 SF Lot
- New LED
  - **Warehouse Lighting**
- CTU Construction
- Built in 1978
- Cul-De-Sac Location
- Excellent Freeway Access (91, 57, 55)