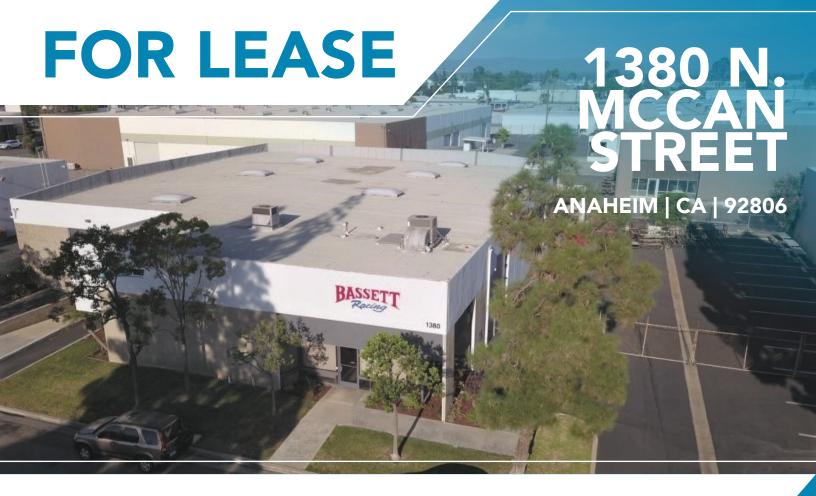

## DOCK HIGH LOADING | LARGE FENCED YARD

#### **PROPERTY HIGHLIGHTS:**

- ±11,440 SF Freestanding Industrial Building
- ±1,700 SF of Office (Fully Refurbished in process)
- Two (2) Ground Level Doors
- One (1) Dock High Door
- 17' Minimum Warehouse Clearance
- 800 Amps
  120/208V (verify)
- New Roof
- New LED Lighting Throughout

- New Entry Glass & Doors
- Large Fenced Yard
- Fire Sprinklered
- Functional Layout
- 21,812 SF Lot
- New LED
  - **Warehouse Lighting**
- CTU Construction
- Built in 1978
- Cul-De-Sac Location
- Excellent Freeway Access (91, 57, 55)



#### FOR MORE INFORMATION, CONTACT:

CHRIS MIGLIORI, SIOR | E.V.P. | PRINCIPAL P: 714.941.5320 CMIGLIORI@DAUMCRE.COM CADRE #00972843 PAUL GINGRICH | EXECUTIVE V.P. P: 714.941.5333 | M: 949.357.7467 PGINGRICH@DAUMCRE.COM CADRE #