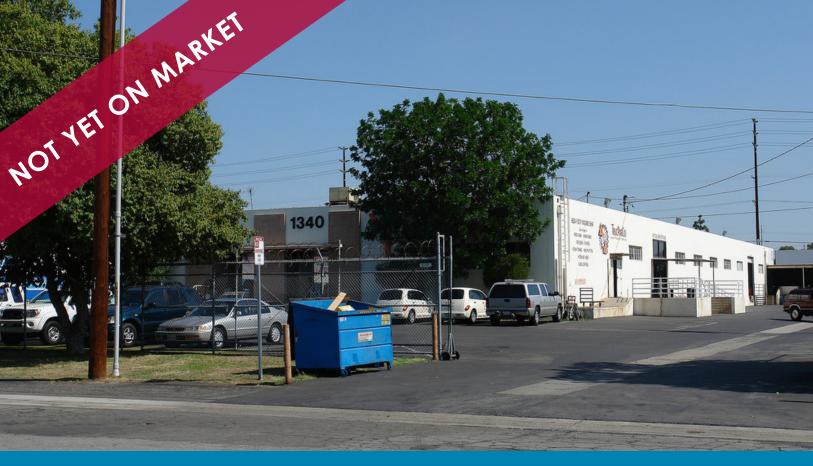

## **LARGE FENCED YARD - ASKING \$275 PSF**

1340

S. CLAUDINA STREET ANAHEIM | CA

## **25,334 SF FOR SALE**

FREESTANDING INDUSTRIAL BUILDING