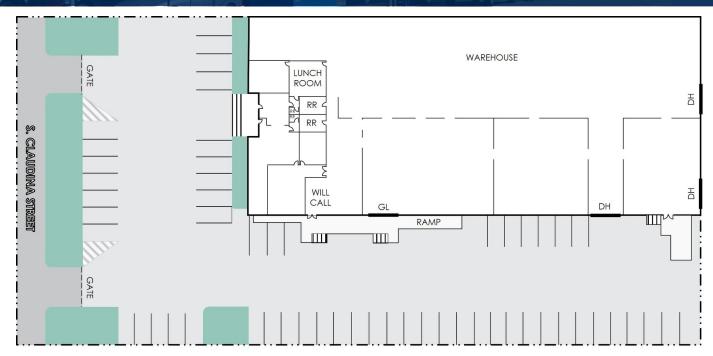

## **PROPERTY HIGHLIGHTS**

- 2,000 SF of Office (verify)
- Three (3) Dock High Doors
- Ground Level Door Ramp
- Office & Warehouse Restrooms
- 15' Clearance Height
- 400 Amps of Power (verify)
- Will Call Area
- Call for Tour

- Gated & Secured Yard
- 2.1:1 Parking Ratio
- 1.45 Acre Lot
- Zoned M (Manufacturing)
- Convenient Freeway Access (5/57/22/91)
- Zero Lot Lines
- Do Not Disturb Tenant

FOR MORE INFORMATION PLEASE CONTACT:

CHRIS MIGLIORI, SIOR

**EXECUTIVE VICE PRESIDENT | PRINCIPAL** 

P: 714.941.5320

Chris.Migliori@daumcommercial.com CADRE #00972843

DAU COMMERCIAL BEAL ESTATE SEL

25,334 SF

\*Not to Scale