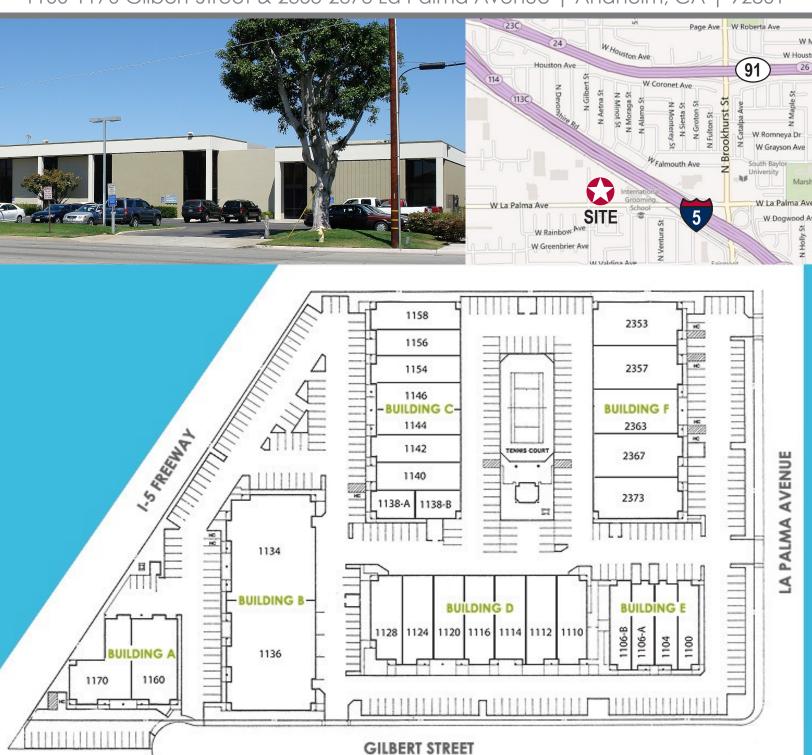

## FOR LEASE:

INDUSTRIAL UNITS ±1,000 SF & Larger

1100-1170 Gilbert Street & 2353-2373 La Palma Avenue | Anaheim, CA | 92801

#### **FEATURES:**

- 125.243 Total SF
- Office and Warehouse Suites ±1,000 SF to 10,000 SF
- 10% to 100% Office
- La Palma Frontage
- Immediate 5 Freeway Access
- Central Orange County Location
- Gated Parking
- Ground Level Loading
- 18'-22' Minimum Clearance
- Professionally Managed
- Nearby Retail Amenities
- Signage Available

## FOR LEASE:

INDUSTRIAL UNITS ±1,000 SF & Larger

1100-1170 Gilbert Street & 2353-2373 La Palma Avenue | Anaheim, CA

**OWNED AND OPERATED BY:**