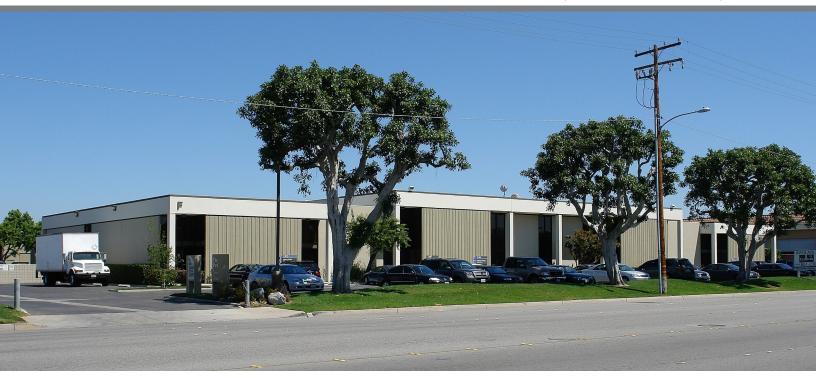

## FOR LEASE:

INDUSTRIAL UNITS ±1,000 SF & Larger

1100-1170 Gilbert Street & 2353-2373 La Palma Avenue | Anaheim, CA | 92801

#### **FEATURES:**

- 125.243 Total SF
- Office and Warehouse Suites ±1,000 SF to 10,000 SF
- 10% to 100% Office
- La Palma Frontage
- Immediate 5 Freeway Access
- Central Orange County Location
- Gated Parking
- Ground Level Loading
- 18'-22' Minimum Clearance
- Professionally Managed
- Nearby Retail Amenities
- Signage Available