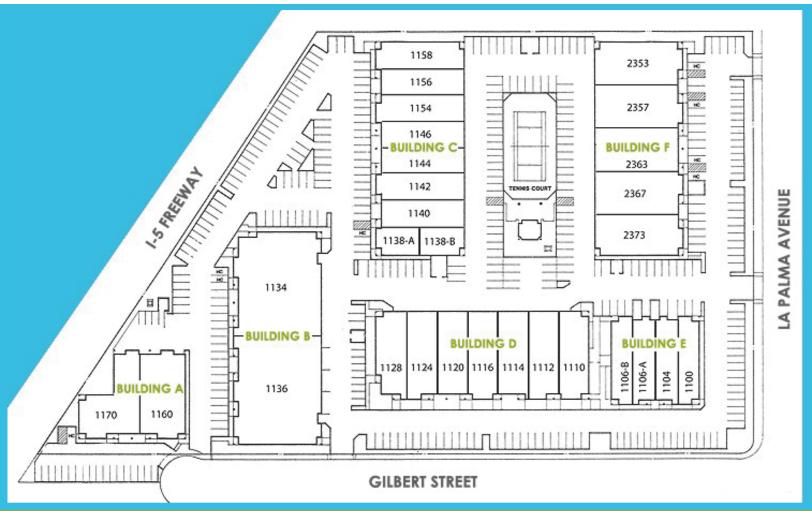

1100-1170 Gilbert Street & 2353-2373 La Palma Avenue | Anaheim, CA | 92801

FOR LEASE: ±1,000 SF and Larger Industrial Units