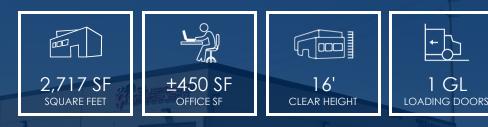

#### **PROPERTY HIGHLIGHTS**

- 2,717 SF High Image Industrial Unit
   16' Minimum Warehouse
- ±450 SF of Office Space
- Corner Location with Street
  Frontage
- Recently Renovated
- 200 Amps 120/208V (verify)
- Oversized GL Door (12'x12')

- 16' Minimum Warehouse Clearance
- Skylights
- Industrial Zoned
- Convenient Freeway Access
   (91/57/55)
- No CAM Fee