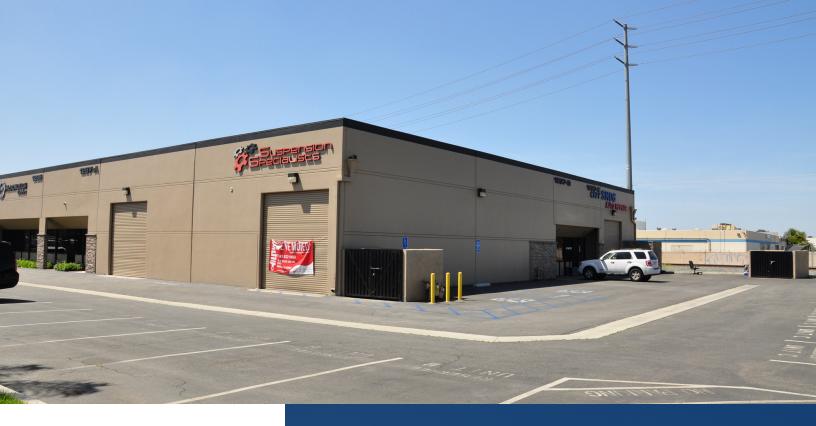

### 1287 N. JEFFERSON ST, UNIT B ANAHEIM | CA

### 2,717 SF FOR LEASE CORNER INDUSTRIAL UNIT

#### **PROPERTY HIGHLIGHTS**

- 2,717 SF High Image Industrial Unit
   16' Minimum Warehouse
- ±450 SF of Office Space
- Corner Location with Street
  Frontage
- Recently Renovated
- 200 Amps 120/208V (verify)
- Oversized GL Door (12'x12')