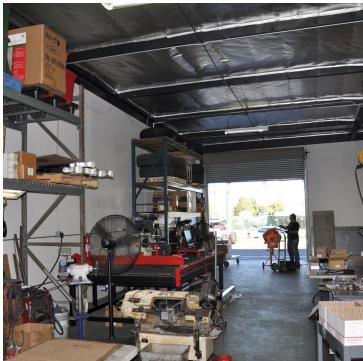

#### **PROPERTY HIGHLIGHTS**

- 2,717 SF High Image Industrial Unit
   16' Minimum Warehouse
- ±450 SF of Office Space
- Corner Location with Street
  Frontage
- Recently Renovated
- 200 Amps 120/208V (verify)
- Oversized GL Door (12'x12')

- 16' Minimum Warehouse Clearance
- Skylights
- Industrial Zoned
- Convenient Freeway Access
   (91/57/55)
- No CAM Fee