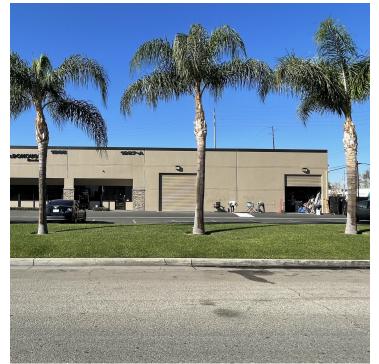

### 1287 N. JEFFERSON ST, UNIT B ANAHEIM | CA

### 2,717 SF FOR LEASE CORNER INDUSTRIAL UNIT

#### **PROPERTY HIGHLIGHTS**

- 2,717 SF High Image Industrial Unit
   16' Minimum Warehouse
- ±450 SF of Office Space
- Corner Location with Street
  Frontage
- Recently Renovated
- 200 Amps 120/208V (verify)
- Oversized GL Door (12'x12')