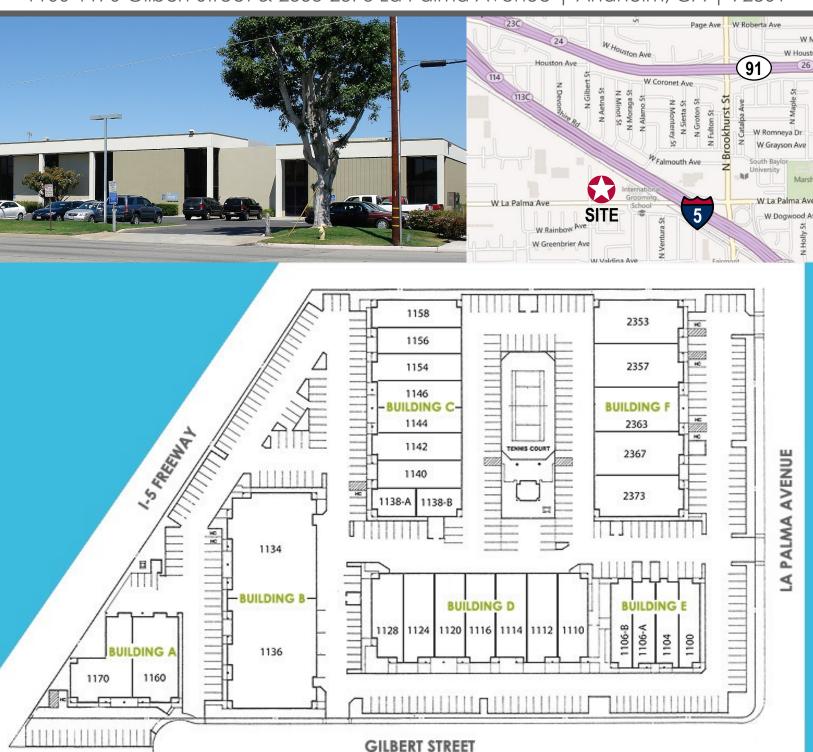

## FOR LEASE:

INDUSTRIAL UNITS ±1,000 SF & Larger

1100-1170 Gilbert Street & 2353-2373 La Palma Avenue | Anaheim, CA | 92801

#### **FEATURES:**

- 125,243 Total Square Feet (10% to 100% Office)
- Central Orange County Location
- Ground Level Loading
- 18' Minimum Warehouse Clearance
- 100 to 400 Amps Electrical Service
- Ample Parking
- I-5 Freeway Frontage
- Nearby Retail Amenities
- Professionally Managed
- Competitive Lease Rates
- Low CAM Fees

### FOR LEASE:

INDUSTRIAL UNITS ±1,000 SF & Larger

1100-1170 Gilbert Street & 2353-2373 La Palma Avenue | Anaheim, CA | 92801

OWNED AND OPERATED BY: