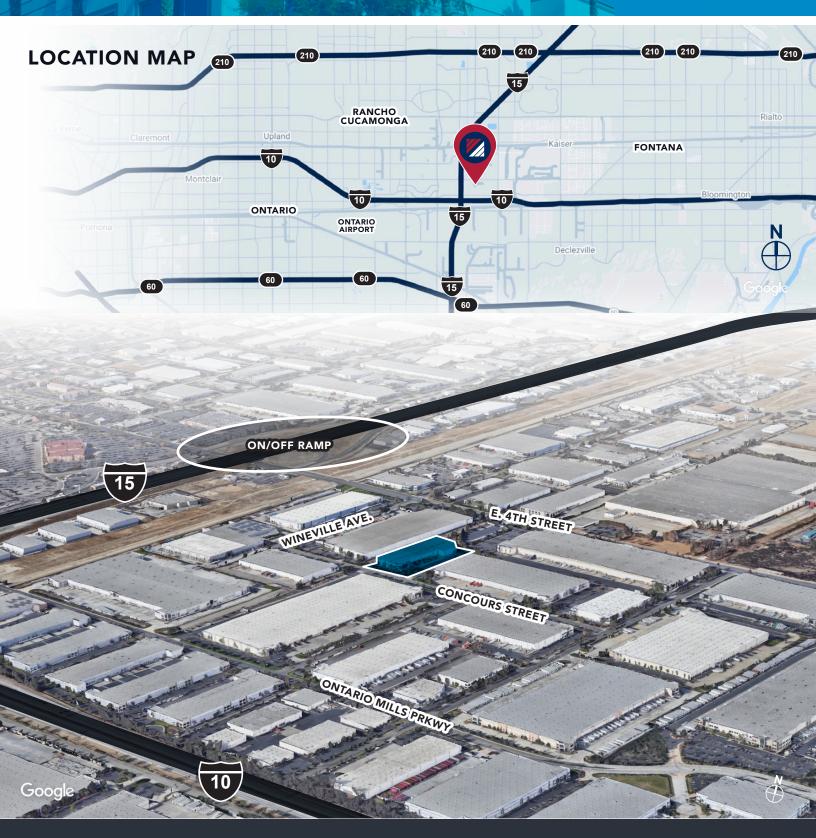

## **EXCELLENT ACCESS TO 10, 60 & 15 FREEWAYS**

- 52' x 60' Column Spacing
- BNSF Rail Served (4 Rail Loading Doors)
- 62 Car Parking, 4 Detached Trailer Stalls
- 4.7 Acre Land Parcel
- M-1 Zoning
- Built in 2001
- CTU Construction
- Excellent Access to 10, 60 & 15 Freeways
- Available March 31, 2023