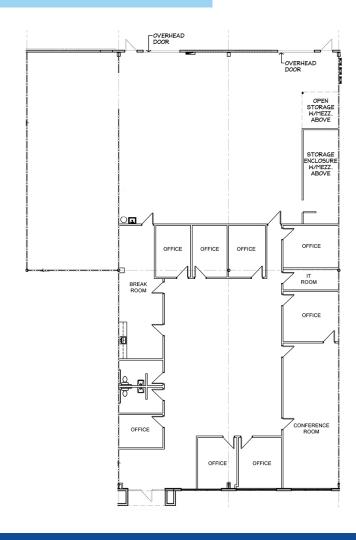

## For Lease | Metropointe Commerce Center

9843 18th Street N, Suite 150A, St. Petersburg, FL 33716

Accelerating success.

| Total Size:       | 8,780           |
|-------------------|-----------------|
| Available:        | May 1, 2023     |
| Office Finish:    | 5,268± SF (60%) |
| Warehouse Finish: | 3,512± SF (40%) |

## **Unit Details**

| Bathrooms:             | 2                           |
|------------------------|-----------------------------|
| Loading:               | 1 Truck-Well, 1 Grade-Level |
| Clear Height:          | 16' - 18'                   |
| Warehouse Temperature: | Climate-Controlled          |