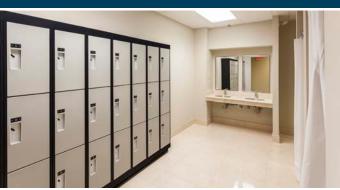

with Locker Rooms & Showers

BUILDING SIZE: 91,000 SF

S

SPECIFICATION

ROPERTY

YEAR BUILT: 1985, renovated in 2005 and 2014

**PARKING:** 4/1,000 SF

**DOCKS:** Two tailboard docks with levelers