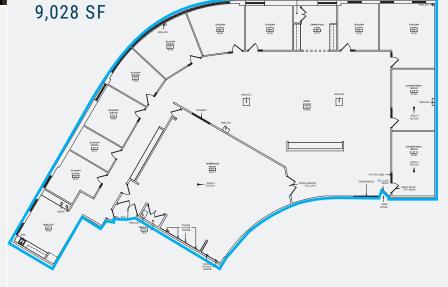

## 4,387 - 9,028 SF AVAILABLE

Strategic Route 1 location with best on-site amenities including a full-service cafe and fitness center.