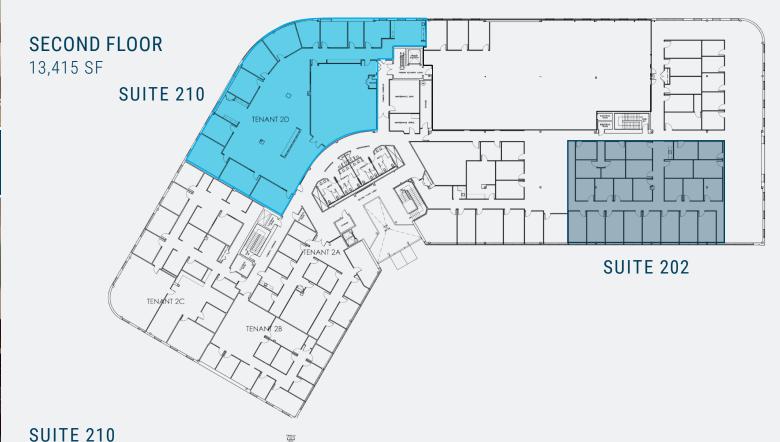

## 4,387 - 9,028 SF AVAILABLE

Strategic Route 1 location with best on-site amenities including a full-service cafe and fitness center.

TELECOM: Verizon & Comcast

DRIVE

SUITE 202 4,387 SF