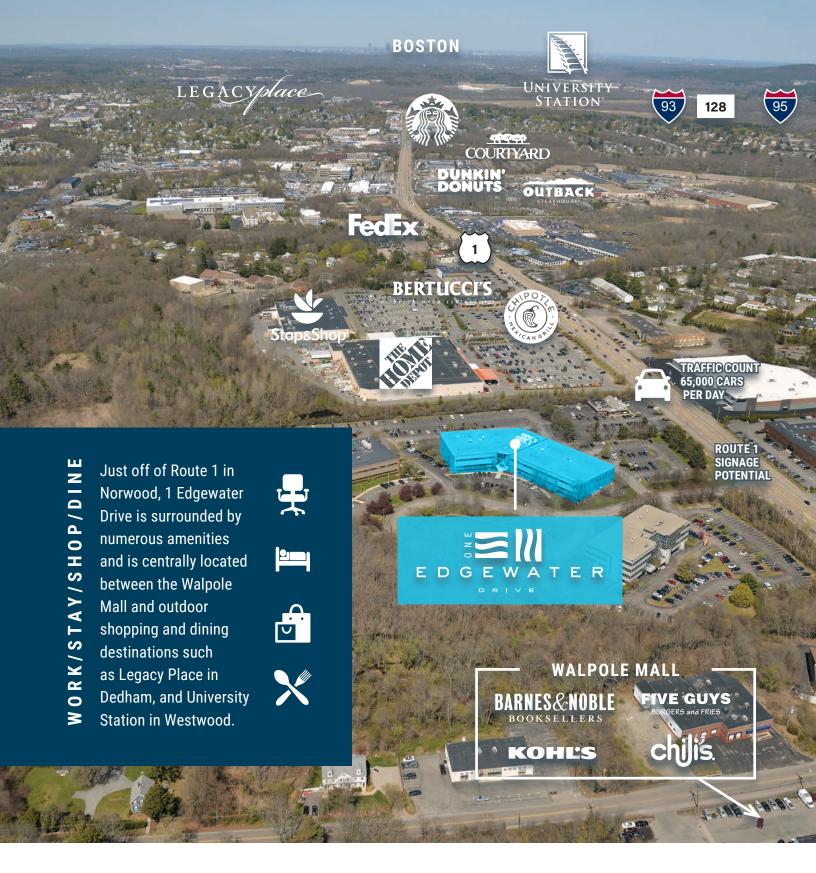

## 91,000 SF CLASS A OFFICE SPACE

Fronting one of the state's most heavily traveled highways, One Edgewater Drive is a suburban corporate destination complemented by a top-shelf amenity package that makes for the perfect tenant experience.