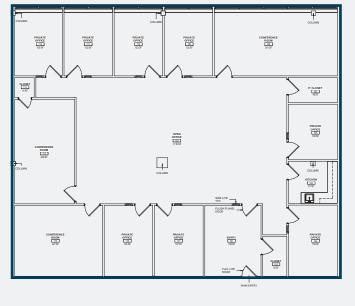

ncluding a full-service cafe and fitness center.

## 91,000 SF CLASS A OFFICE SPACE

Fronting one of the state's most heavily traveled highways, One Edgewater Drive is a suburban corporate destination complemented by a top-shelf amenity package that makes for the perfect tenant experience.









with Locker Rooms & Showers





BUILDING SIZE: 91,000 SF

S

SPECIFICATION

ROPERTY

YEAR BUILT: 1985, renovated in 2005 and 2014

**PARKING:** 4/1,000 SF

**DOCKS:** Two tailboard docks with levelers

**ROOF:** New, 2017

**HVAC:** VAV box system with two rooftop units

(New, 2017)

**ELEVATOR:** One Passenger,

One Freight (adjacent to loading)

UTILITIES: Gas: National Grid

Electric: Norwood Light

Water/Sewer: Town of Norwood

TELECOM: Verizon & Comcast



DRIVE







SUITE 202 4,387 SF





## **OVAR OSVOLD**

617 330 8032 ovar.osvold@colliers.com

## **SEAN HANNIGAN**

617 330 8134 sean.hannigan@colliers.com

Colliers

Colliers - 100 Federal Street, Boston, MA 02110 - www.colliers.com/boston