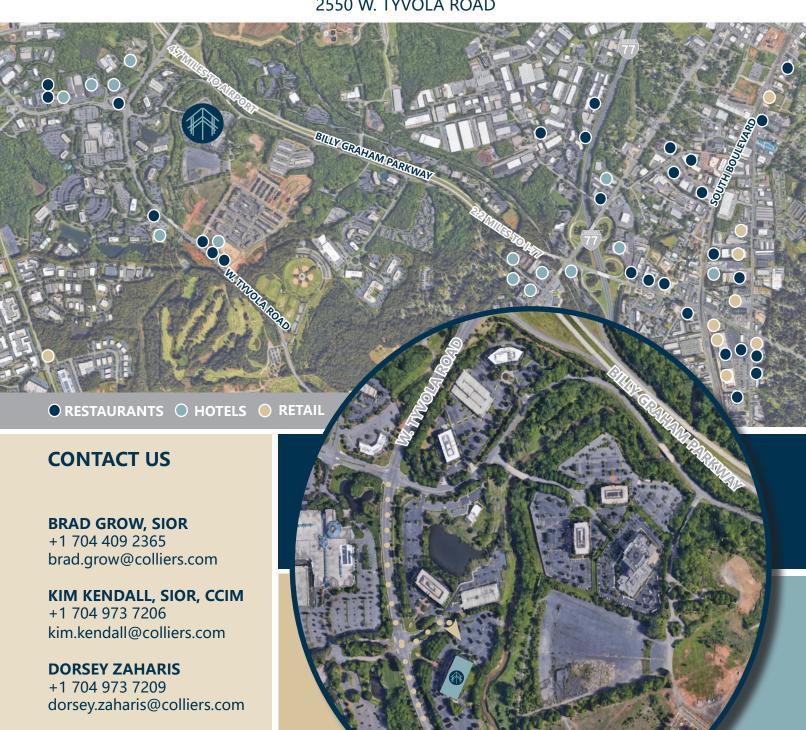

## CLASS A CORPORATE SETTING WITH UNMATCHED ACCESS

Three beautifully constructed buildings located in a master-planned, 6-building office park that features high-end new finishes, a fitness facility and walking trails designed that have a campus-like park setting. With immediate access to Charlotte Douglas International Airport, this office park is located in one of the city's most sought after office submarkets.