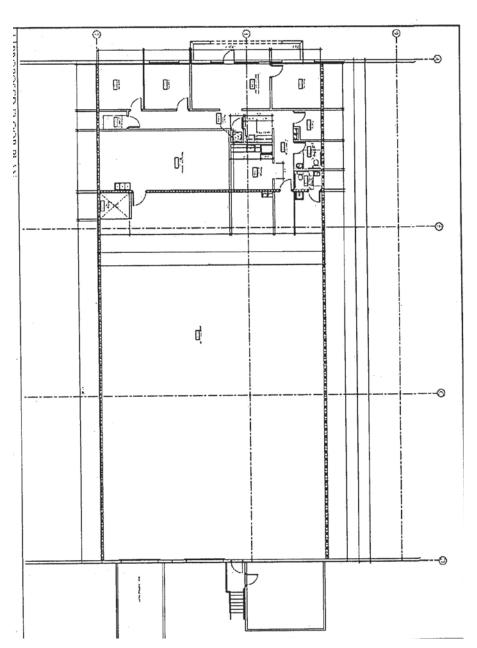

### 10601 State Street Suite 4 Tamarac, FL

Class A, institutionally-owned industrial space located in Northwest Broward County.

- ±8,152 SF
- 24' clear
- Dock High
- Ramp
- \$15.00/SF NNN

Class A business park environment with prominent corporate neighbors

### Westpoint Industrial Centre II ±8,152 SF | Suite 4

- Located in the Northwest Broward Industrial Submarket
- Less than one mile from Sawgrass Expressway
- Westpoint is interconnected to Broward County and the wider region via Interstate 95, Interstate 595, the Sawgrass Expressway and Commercial Boulevard
- Convenient links to both international airports, as well as, Port Everglades and Port Miami
- Hiatus Road Frontage
- Rear Load building with 1 dock high door and 1 ramp door
- 24' minimum height
- Hurricane-resistant glass
- Fully-fire sprinklered