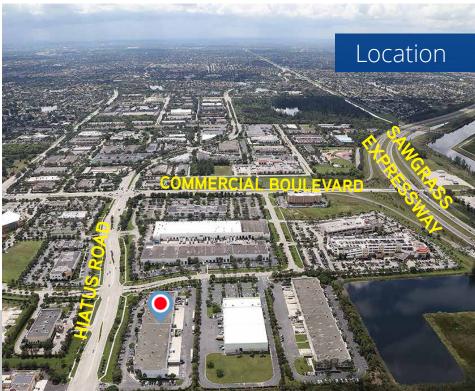

### Westpoint Industrial Centre II ±8,152 SF | Suite 4

- Located in the Northwest Broward Industrial Submarket
- Less than one mile from Sawgrass Expressway
- Westpoint is interconnected to Broward County and the wider region via Interstate 95, Interstate 595, the Sawgrass Expressway and Commercial Boulevard
- Convenient links to both international airports, as well as, Port Everglades and Port Miami
- Hiatus Road Frontage
- Rear Load building with 1 dock high door and 1 ramp door
- 24' minimum height
- Hurricane-resistant glass
- Fully-fire sprinklered