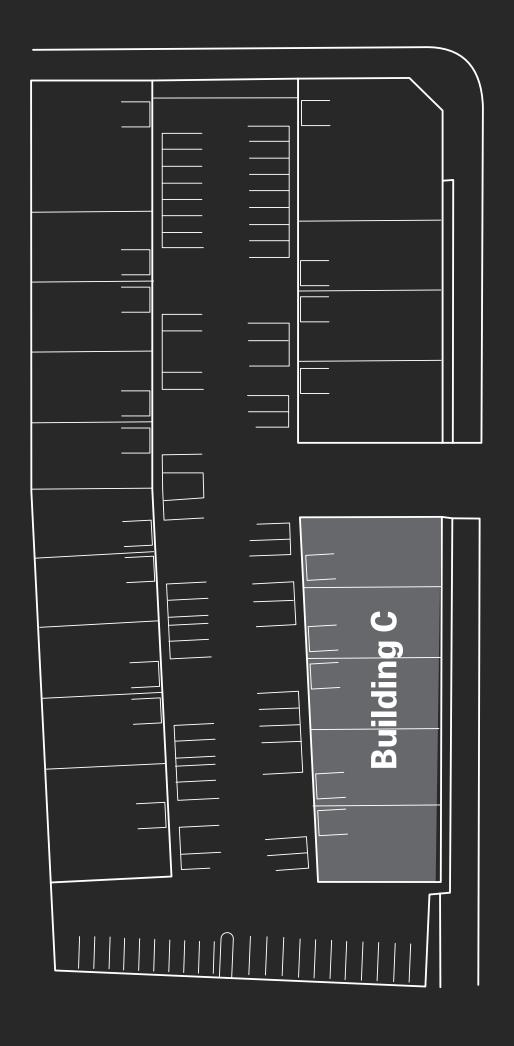

|----------------|---------------------|-----------|----------|
| Unit B110      | 3,839 SF            | 1,536 SF  | 5,375 SF |
| Unit B120      | 2,100 SF            | 840 SF    | 2,940 SF |
| Unit B130/B140 |                     | SOLD      |          |
| Unit B150      |                     | SOLD      |          |

| Unit      | <b>Ground Level</b> | Mezzanine | Total    |
|-----------|---------------------|-----------|----------|
| Unit B160 |                     | SOLD      |          |
| Unit B170 | 2,100 SF            | 847 SF    | 2,947 SF |
| Unit B180 |                     | SOLD      |          |
| Unit B190 |                     | SOLD      |          |
| Unit B200 |                     | SOLD      |          |

SOLD



# SITE PLAN BUILDING C

**Building Total** 

15,691 SF



### NOW SELLING

| Unit      | Ground Level | Mezzanine | Total    |
|-----------|--------------|-----------|----------|
| Unit C110 |              | SOLD      |          |
| Unit C120 | 2,373 SF     | 931 SF    | 3,305 SF |
| Unit C130 |              | SOLD      |          |
| Unit C140 |              | SOLD      |          |
| Unit C150 |              | SOLD      |          |



## SITE PLAN BUILDING A

**Building Total** 

18,089 SF



#### COMING SOON