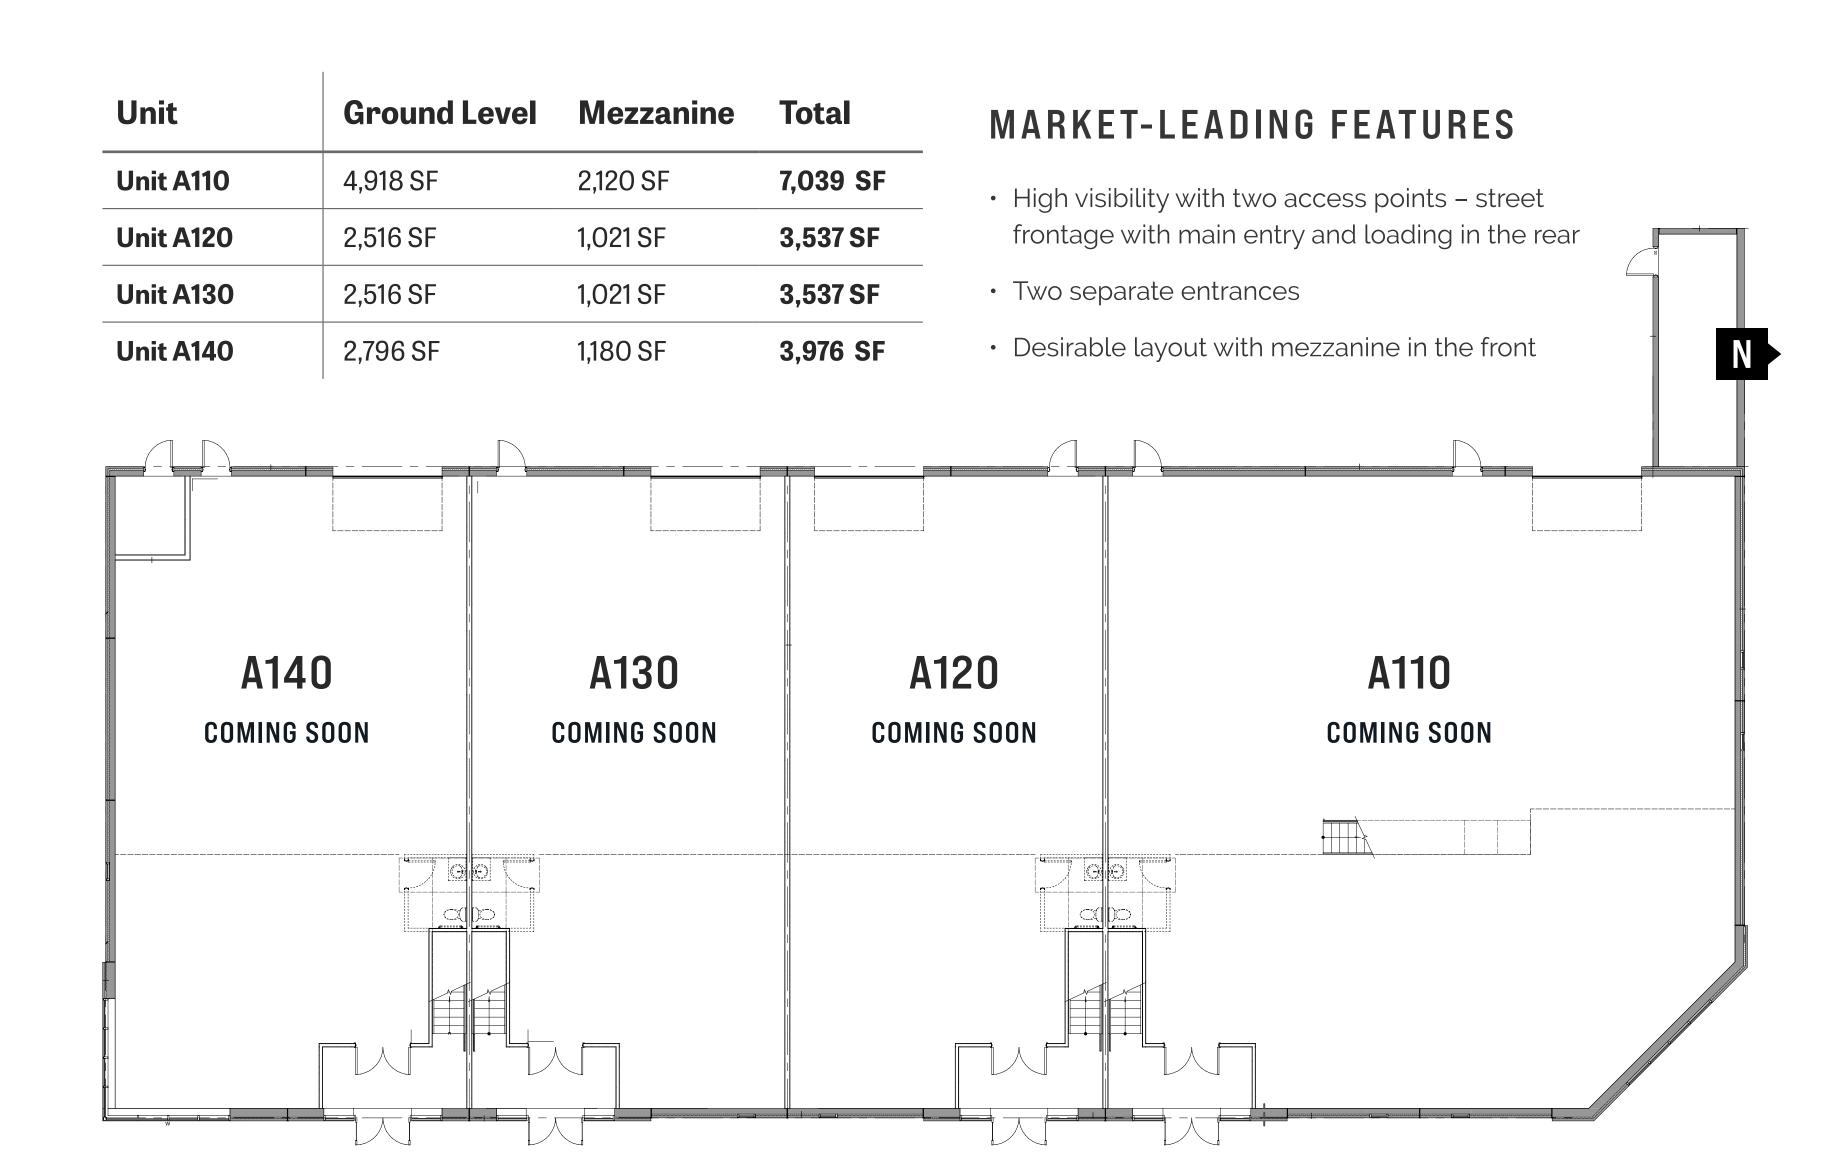

| SOLD      |          |
| Unit B170 | 2,100 SF            | 847 SF    | 2,947 SF |
| Unit B180 |                     | SOLD      |          |
| Unit B190 |                     | SOLD      |          |
| Unit B200 |                     | SOLD      |          |

SOLD



# SITE PLAN BUILDING C

**Building Total** 

15,691 SF



### NOW SELLING

| Unit      | Ground Level | Mezzanine | Total    |
|-----------|--------------|-----------|----------|
| Unit C110 |              | SOLD      |          |
| Unit C120 | 2,373 SF     | 931 SF    | 3,305 SF |
| Unit C130 |              | SOLD      |          |
| Unit C140 |              | SOLD      |          |
| Unit C150 |              | SOLD      |          |



## SITE PLAN BUILDING A

**Building Total** 

18,089 SF



#### COMING SOON