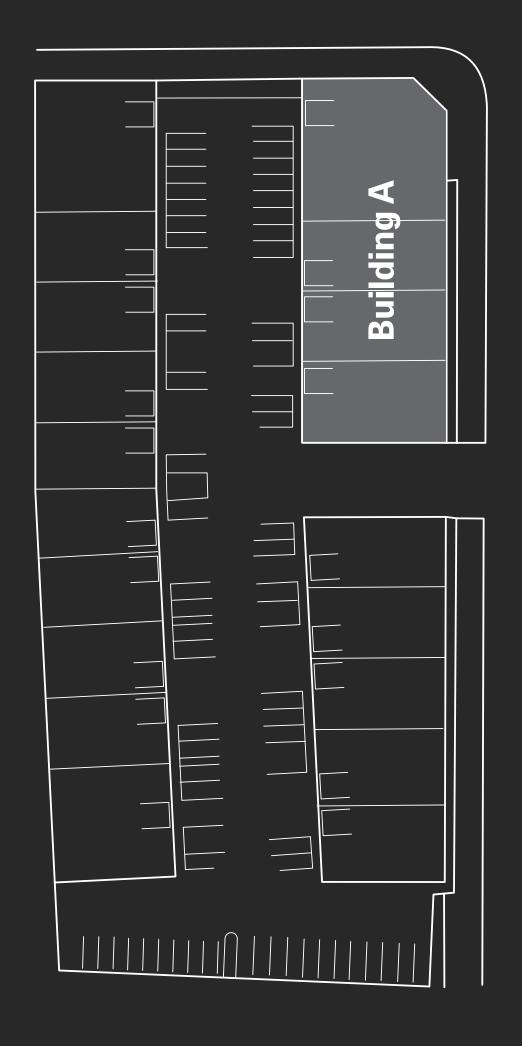

nit B160 |                     | SOLD      |          |
| Unit B170 | 2,100 SF            | 847 SF    | 2,947 SF |
| Unit B180 |                     | SOLD      |          |
| Unit B190 |                     | SOLD      |          |
| Unit B200 |                     | SOLD      |          |

SOLD



# SITE PLAN BUILDING C

**Building Total** 

15,691 SF



### NOW SELLING

| Unit      | Ground Level | Mezzanine | Total    |
|-----------|--------------|-----------|----------|
| Unit C110 |              | SOLD      |          |
| Unit C120 | 2,373 SF     | 931 SF    | 3,305 SF |
| Unit C130 |              | SOLD      |          |
| Unit C140 |              | SOLD      |          |
| Unit C150 |              | SOLD      |          |



## SITE PLAN BUILDING A

**Building Total** 

18,089 SF



#### COMING SOON