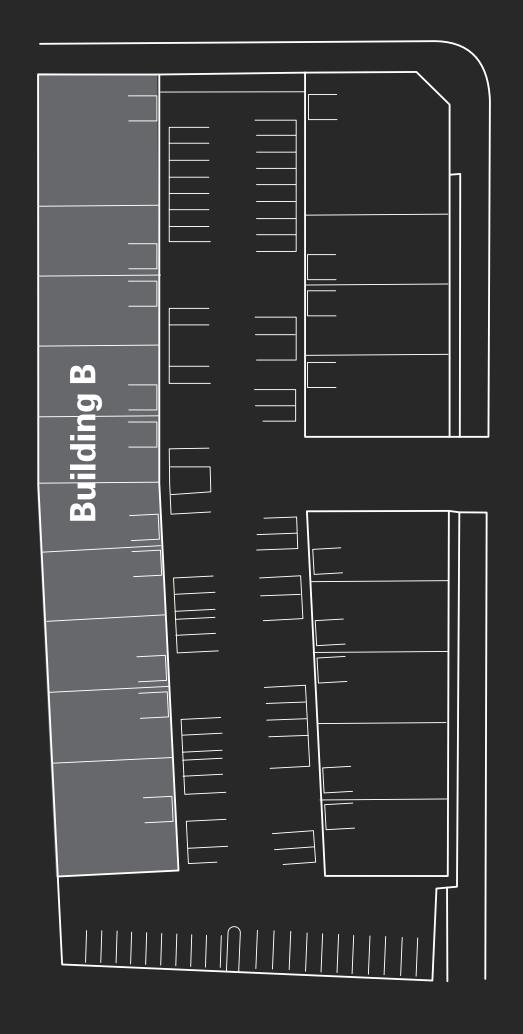

# SITE PLAN BUILDING B

**Building Total** 

32,401SF



#### **NOW SELLING**

| Unit           | <b>Ground Level</b> | Mezzanine | Total    |
|----------------|---------------------|-----------|----------|
| Unit B110      | 3,839 SF            | 1,536 SF  | 5,375 SF |
| Unit B120      | 2,100 SF            | 840 SF    | 2,940 SF |
| Unit B130/B140 |                     | SOLD      |          |
| Unit B150      |                     | SOLD      |          |

| Unit      | <b>Ground Level</b> | Mezzanine | Total    |
|-----------|---------------------|-----------|----------|
| Unit B160 |                     | SOLD      |          |
| Unit B170 | 2,100 SF            | 847 SF    | 2,947 SF |
| Unit B180 |                     | SOLD      |          |
| Unit B190 |                     | SOLD      |          |
| Unit B200 |                     | S