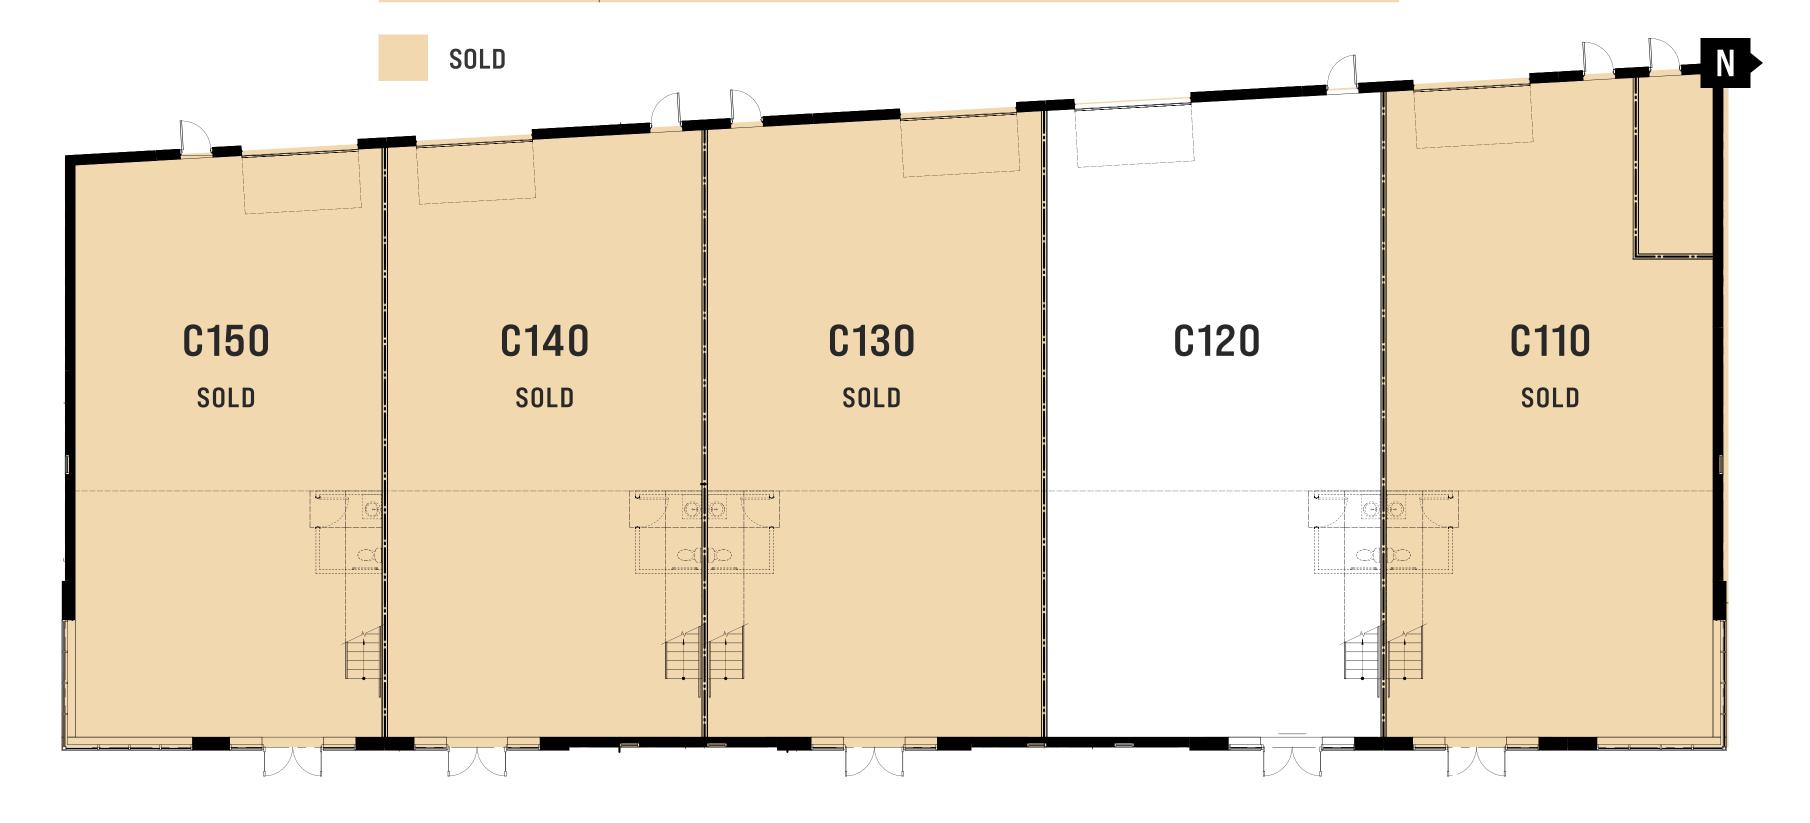

### NOW SELLING

| Unit      | Ground Level | Mezzanine | Total    |
|-----------|--------------|-----------|----------|
| Unit C110 |              | SOLD      |          |
| Unit C120 | 2,373 SF     | 931 SF    | 3,305 SF |
| Unit C130 |              | SOLD      |          |
| Unit C140 |              | SOLD      |          |
| Unit C150 |              | SOLD      |          |