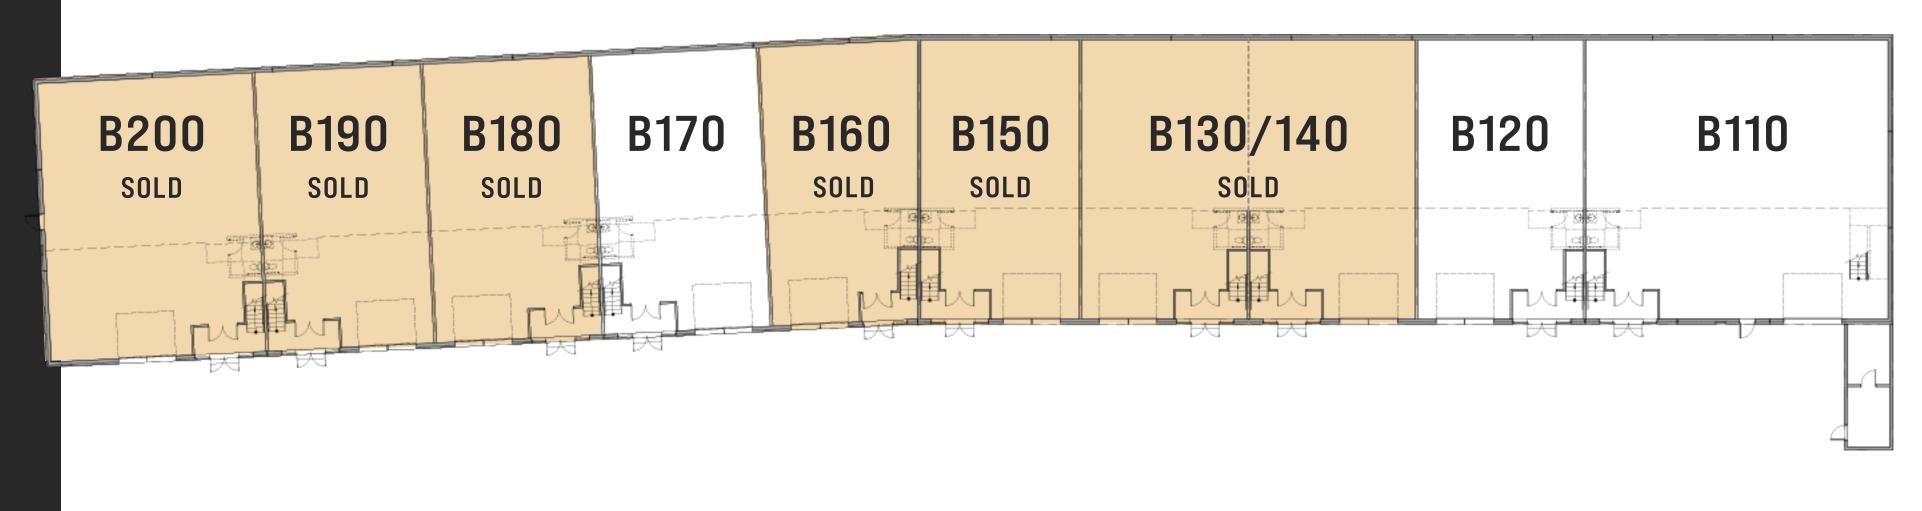

#### **NOW SELLING**

| Unit           | <b>Ground Level</b> | Mezzanine | Total    |
|----------------|---------------------|-----------|----------|
| Unit B110      | 3,839 SF            | 1,536 SF  | 5,375 SF |
| Unit B120      | 2,100 SF            | 840 SF    | 2,940 SF |
| Unit B130/B140 |                     | SOLD      |          |
| Unit B150      |                     | SOLD      |          |

| Unit      | <b>Ground Level</b> | Mezzanine | Total    |
|-----------|---------------------|-----------|----------|
| Unit B160 |                     | SOLD      |          |
| Unit B170 | 2,100 SF            | 847 SF    | 2,947 SF |
| Unit B180 |                     | SOLD      |          |
| Unit B190 |                     | SOLD      |          |
| Unit B200 |                     | SOLD      |          |

SOLD